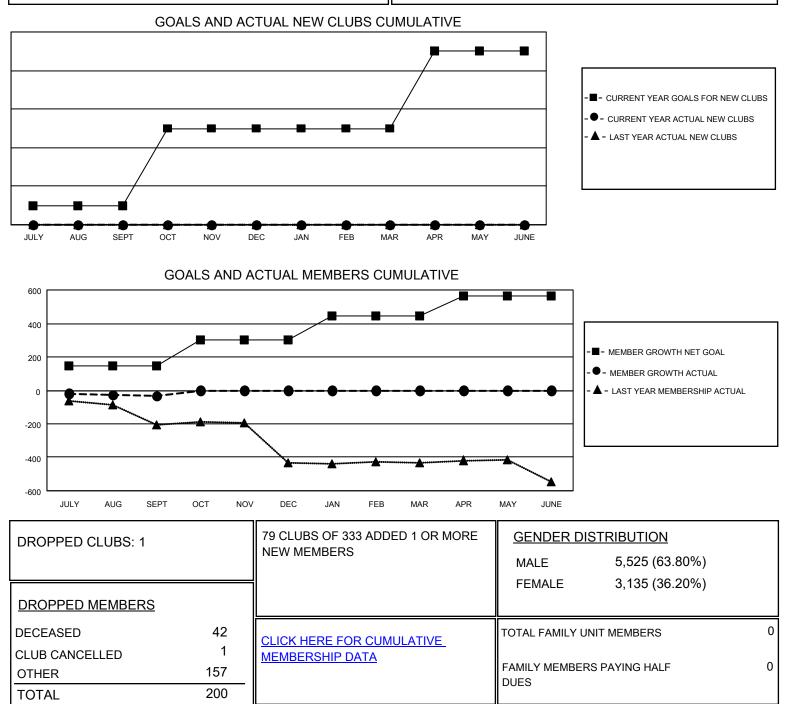

## GMT MONTHLY MEMBERSHIP PROGRESS REPORT

**Multiple District 11** 

LOCATION: MICHIGAN

Results as of: 9/30/2024

GMT: OPEN

**GMT CA** 1

| Clubs                 |               |           |               | Members               |                        |                         |                                                    |
|-----------------------|---------------|-----------|---------------|-----------------------|------------------------|-------------------------|----------------------------------------------------|
| RESULTS FOR 2024-2025 |               |           |               | RESULTS FOR 2024-2025 |                        |                         |                                                    |
| QUARTER               | NEW CLUB GOAL | NEW CLUBS | DROPPED CLUBS | QUARTER               | BER GROWTH NET<br>GOAL | MEMBER GROWTH<br>ACTUAL | DROPPED<br>MEMBERS ACTUAI<br>(including transfers) |
| JULY/AUG/SEPT         | 1             | 0         | 1             | JULY/AUG/SEPT         | 144                    | 185                     | 202                                                |
| OCT/NOV/DEC           | 4             | 0         | 0             | OCT/NOV/DEC           | 156                    | 0                       | 0                                                  |
| JAN/FEB/MAR           | 0             | 0         | 0             | JAN/FEB/MAR           | 143                    | 0                       | 0                                                  |
| APR/MAY/JUNE          | 4             | 0         | 0             | APR/MAY/JUNE          | 119                    | 0                       | 0                                                  |